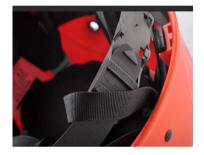

# Adjustable Rotary Knob

Adjustable buckle are made in original PP material. It is easy to adjust the fittiing with different size of head. The quality is reliable and can be used within its lifespan.

Chin Strip are made in nylon belt and PP material locking system, which is designed for adjustable usage. The strip can be tied to the chin to fix the helmet. It is allowed to removed and washable. There are different chin strip colors to choose to fit helmet colors or customer's likes.