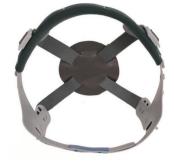

## Soft Head Hoop

Head Hoop are made in hoop straps, suport straps, sweat band, and padded material etc. The top strap is cross shape design. There are 4 or 6 fixed points to be equipped on helmet shell easily.