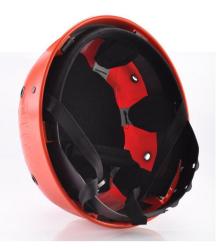

## Soft Head Hoop

Head Hoop are made in hoop straps, suport straps, sweat band, and padded material etc. The top strap is cross shape design. There are 4 or 6 fixed points to be equipped on helmet shell easily.