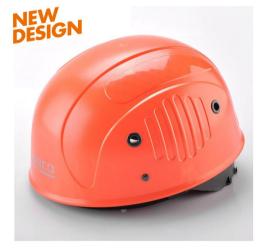

# **Safety Helmets**

Model

W-081 Red

Standard

EN397+A1:02.2013

Images

| Shell:         | High Density ABS Shell                             |
|----------------|----------------------------------------------------|
| Head Hoop:     | Soft Original PP Material                          |
| Buckle:        | Adjustable buckle, Tight & Reliable                |
| Chin Strips:   | Adjustable Nylon Chin Strips                       |
| Sweat Band:    | Comfort & Easy-Drying Sweat Band                   |
| Standard:      | EN397+A1:02.2013                                   |
| Tested:        | By France Alienor Lab (Approved No. : 2754)        |
| Main Function: | Anti-impact                                        |
| Color:         | Available for Orange, Blue, Yellow, Green, Red etc |